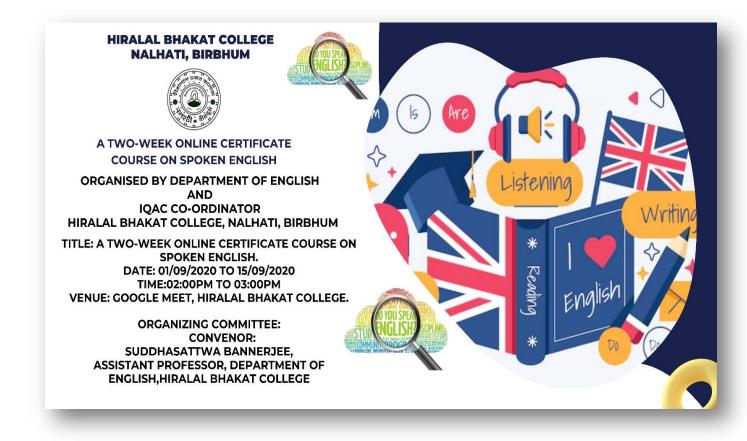

# A TWO-WEEK ONLINE CERTIFICATE COURSE ON SPOKEN ENGLISH

ORGANISED BY DEPARTMENT OF ENGLISH AND IQAC COORDINATOR OF HIRALAL BHAKAT COLLEGE, NALHATI, BIRBHUM

Date: 01/09/2020 to 15/09/2020 Time: :02:00 pm to 03:00 pm Platform: Google meet

### ORGANISED BY DEPARTMENT OF ENGLISH AND IQAC CO-ORDINATOR OF HIRALAL BHAKAT COLLEGE, NALHATI, BIRBHUM.

Title: A Two-week Online Certificate Course on Spoken English.

Date: 01/09/2020 to 15/09/2020

Time:02:00pm to 03:00pm

Venue: Google Meet, Hiralal Bhakat College.

#### **Organizing Committee:**

**Convenor**: Suddhasattwa Bannerjee, Assistant Professor, Department of English, Hiralal Bhakat College.

**Chairperson:** Dr. Gautam Sen, TIC, Associate Professor, Department of English, Hiralal Bhakat College.